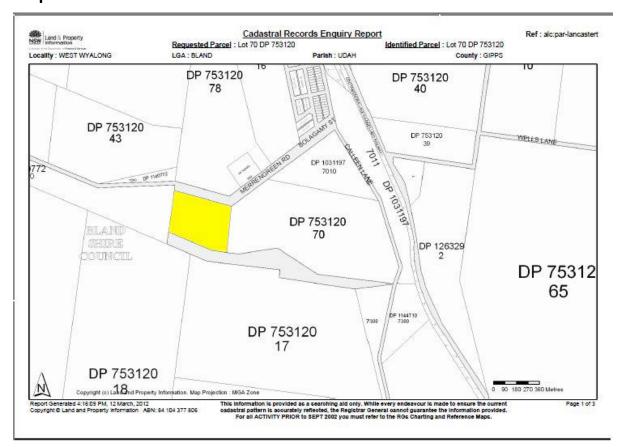

#### Map 3

LOT/PORTION NUMBER OR RESERVE NUMBER: UNIDENTIFIED Crown Land adjacent to Lot 70 DP 753120 as shown on the attached plan.

NEAREST TOWN OR VILLAGE: West Wyalong PARISH: Udah

SHIREOR MUNICIPALITY: Bland COUNTY: Gipps