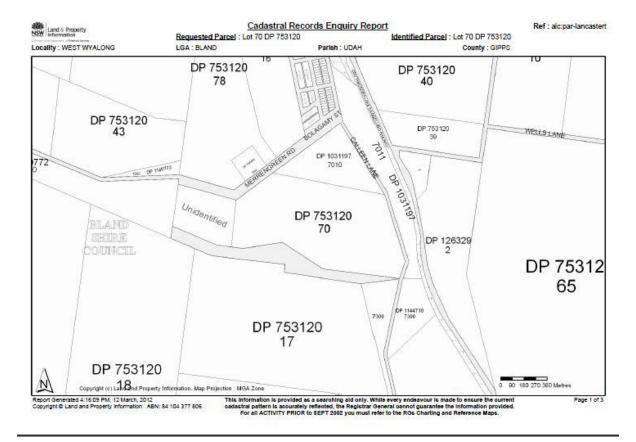

# **Assessment Task 3**

#### **Land Claim Instructions**

- 1. Choose a piece of land from the three maps provided, below.
- 2. Complete the **Land Claim Form** using the details from the map. Every box on the form must be completed.

*Note:* You will need to find out the name of the Local Aboriginal Council for that area and the other details as required to complete the application.

3. Explain how to lodge the form. Provide details - for example, address, email, fax, etc.



# Map 1





### Map 2





#### Map 3



LOT/PORTION NUMBER OR RESERVE NUMBER: UNIDENTIFIED Crown Land adjacent to Lot 70 DP 753120 as shown on the attached plan.

NEAREST TOWN OR VILLAGE: West Wyalong PARISH: Udah

SHIREOR MUNICIPALITY: Bland COUNTY: Gipps