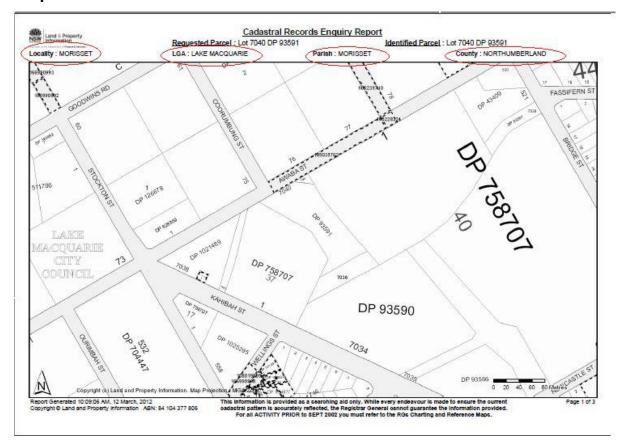

# **Assessment Task 3**

#### **Land Claim Instructions**

- 1. Choose a piece of land from the three maps provided, below.
- 2. Complete the **Land Claim Form** using the details from the map. Every box on the form must be completed.

*Note:* You will need to find out the name of the Local Aboriginal Council for that area and the other details as required to complete the application.

3. Explain how to lodge the form. Provide details - for example, address, email, fax, etc.



# Map 1





### Map 2





#### Map 3



LOT/PORTION NUMBER OR RESERVE NUMBER: UNIDENTIFIED Crown Land adjacent to Lot 70 DP 753120 as shown on the attached plan.

NEAREST TOWN OR VILLAGE: West Wyalong PARISH: Udah

SHIREOR MUNICIPALITY: Bland COUNTY: Gipps